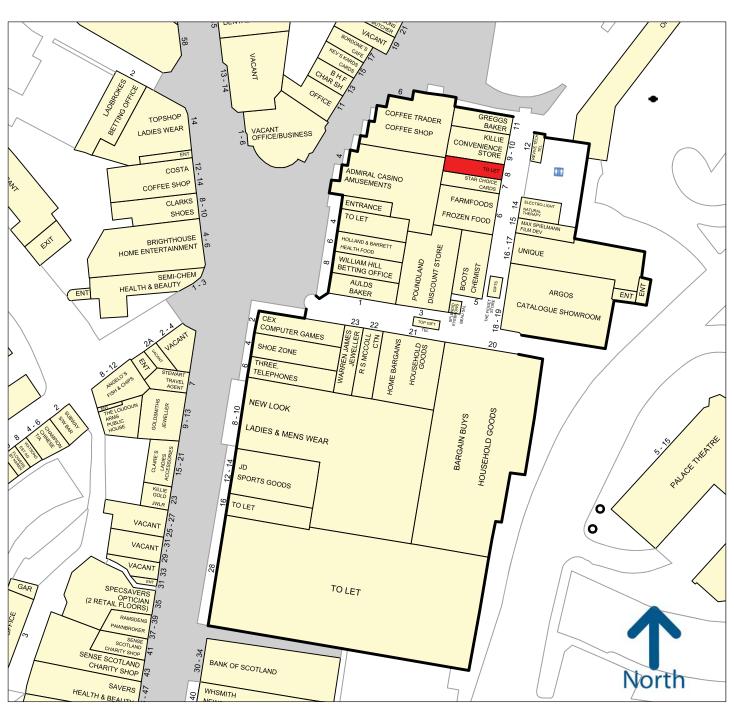

The subject property occupies a prime corner location on King Street, the main retailing thoroughfare within the town, with nearby occupiers including **New Look, Argos, Greggs** and **JD Sports.** 

Agency 
Rent Reviews 
Asset Management 
Rating 
Investment 
Development

See our website for all available properties:

www.eyco.co.uk

Goad Digital Plans are for identification only and not to be scaled as a working drawing and are based upon the Ordnance Survey Map with the permission of The Controller of Her Majesty's Stationery Office © Crown Copyright 39954X No part of this plan may be entered into an electronic retrieval system without prior consent of the publisher.